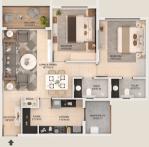

## 3 BHK UNIT PLAN (All area's are app

|  | Block       | RERA<br>Carpet |      | Super Built Up<br>Area | Parking<br>Area | Total |  |
|--|-------------|----------------|------|------------------------|-----------------|-------|--|
|  | C, D, E & F | 1066           | 1308 | 1657                   | 125             | 1782  |  |
|  |             |                |      |                        |                 |       |  |