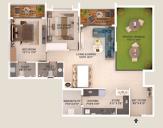

2 BHK (WITH PRIVATE TERRACE) UNIT PLAN (All area's are approximate) Block GEPA Built Up Super Built Up Prozee Co. FEAF B22 Tools Area CD. FEAF B22 Tools Area s are a t Up Private Parking Total Terrace Area 215 125 1732