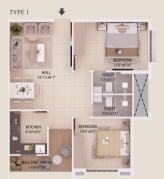

BLOCK A (2 BHK) JNIT PLAN All area's are approving

## 2 BHK (PREMIUM) UNIT PLAN

| · · · · · · · · · · · · · · · · · · · |                |                  |                        |                 |       |  |  |
|---------------------------------------|----------------|------------------|------------------------|-----------------|-------|--|--|
| Block                                 | RERA<br>Carpet | Built Up<br>Area | Super Built Up<br>Area | Parking<br>Area | Total |  |  |
| B & G                                 | 737            | 923              | 1220                   | 125             | 1345  |  |  |
| C, D, E & F                           | 737            | 923              | 1163                   | 125             | 1288  |  |  |