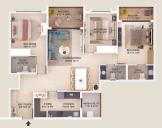

## 3 BHK UNIT PLAN (All area's are app

|  | Block       | RERA<br>Carpet |      | Super Built Up<br>Area | Parking<br>Area | Total |  |
|--|-------------|----------------|------|------------------------|-----------------|-------|--|
|  | C, D, E & F | 1066           | 1308 | 1657                   | 125             | 1782  |  |
|  |             |                |      |                        |                 |       |  |